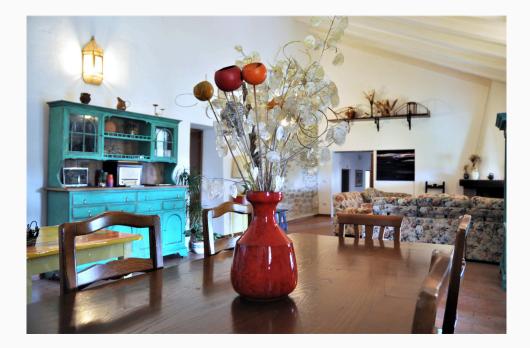

Pool

- Large internal common room with a fireplace
- External patio equipped for outdoor dining during the warm season