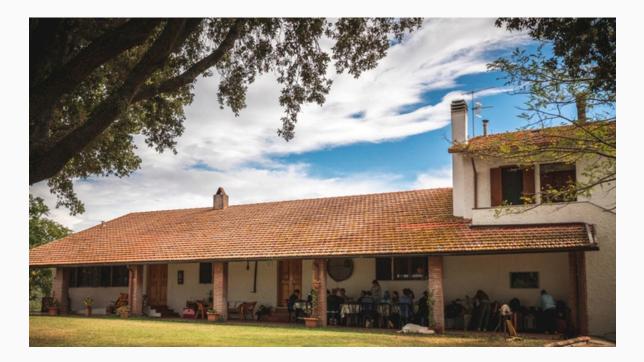

# Yoga and outdoor spaces:

We have a 70 sqm yoga hall, accomodating up to 20 people, equipped with pillows, mats and blankets, speaker for music, whiteboard.

(The material in the yoga room cannot be used outside).