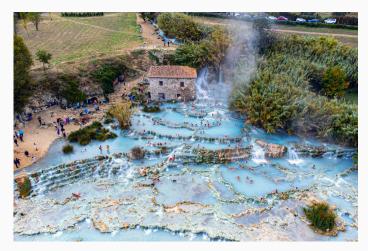

### Places of interest nearby:

Saturnia natural hot pool 40 km far

Castiglione della Pescaia with sea, medieval village and castle 40 km far

Maremma Regional Park and beaches 30 km far