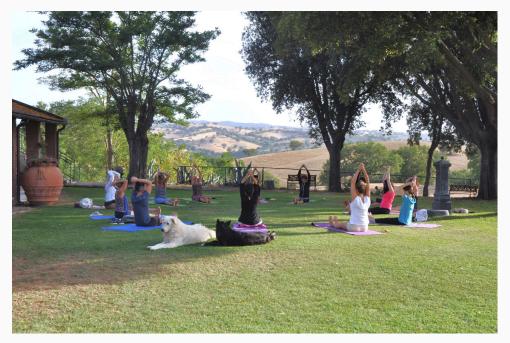

# Yoga and outdoor spaces:

We have a 70 sqm yoga hall, accomodating up to 20 people, equipped with pillows, mats and blankets, speaker for music, whiteboard.

(The material in the yoga room cannot be used outside).

Outside, you will find practice spaces, either on the lawn in the shade of oak and holm oak trees or in the middle of the olive grove and a tiled area.