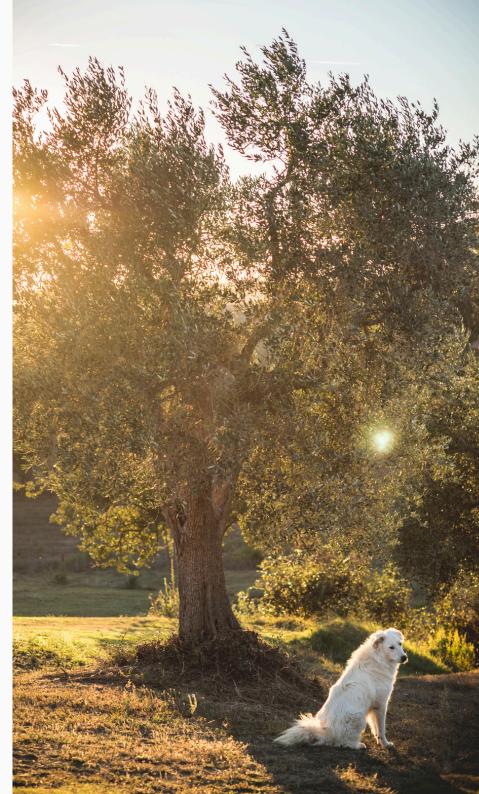

Outside, you will find practice spaces, either on the lawn in the shade of oak and holm oak trees or in the middle of the olive grove and a tiled area.